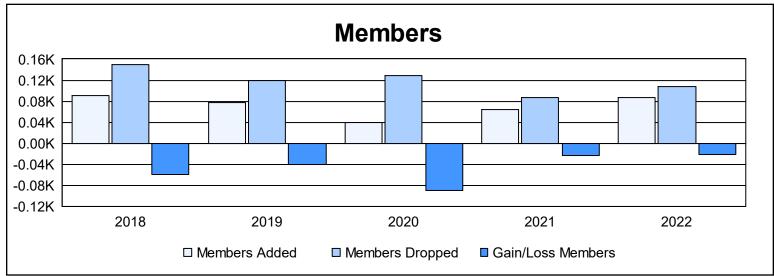

District 11 E2

As of June 2022 Cumulative

| Year      | New<br>Clubs | Dropped<br>Clubs | Gain/<br>Loss<br>Clubs | New<br>Members | Charter<br>Members | Reinstate<br>Members | Transfer<br>Members | Total<br>Member<br>Added | Total<br>Members<br>Dropped | Gain/<br>Loss<br>Members |
|-----------|--------------|------------------|------------------------|----------------|--------------------|----------------------|---------------------|--------------------------|-----------------------------|--------------------------|
| 2017-2018 | 0            | 1                | -1                     | 83             | 0                  | 4                    | 3                   | 90                       | 150                         | -60                      |
| 2018-2019 | 0            | 0                | 0                      | 69             | 1                  | 2                    | 6                   | 78                       | 119                         | -41                      |
| 2019-2020 | 0            | 2                | -2                     | 34             | 1                  | 3                    | 1                   | 39                       | 129                         | -90                      |
| 2020-2021 | 0            | 2                | -2                     | 48             | 0                  | 10                   | 6                   | 64                       | 87                          | -23                      |
| 2021-2022 | 0            | 1                | -1                     | 80             | 0                  | 7                    | 0                   | 87                       | 108                         | -21                      |
| Average   | 0            | 1                | -1                     | 63             | 0                  | 5                    | 3                   | 72                       | 119                         | -47                      |