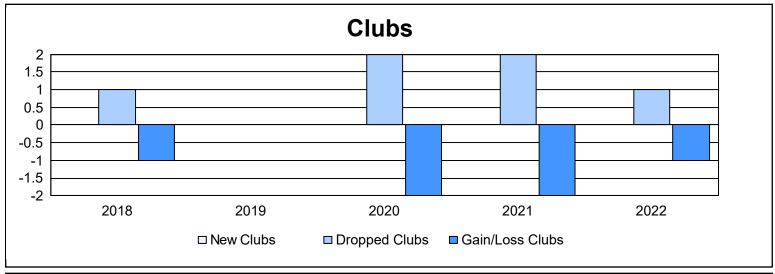

District 11 E2

As of June 2022 Cumulative

| Year      | New<br>Clubs | Dropped<br>Clubs | Gain/<br>Loss<br>Clubs | New<br>Members | Charter<br>Members | Reinstate<br>Members | Transfer<br>Members | Total<br>Member<br>Added | Total<br>Members<br>Dropped | Gain/<br>Loss<br>Members |
|-----------|--------------|------------------|------------------------|----------------|--------------------|----------------------|---------------------|--------------------------|-----------------------------|--------------------------|
| 2017-2018 | 0            | 1                | -1                     | 83             | 0                  | 4                    | 3                   | 90                       | 150                         | -60                      |
| 2018-2019 | 0            | 0                | 0                      | 69             | 1                  | 2                    | 6                   | 78                       | 119                         | -41                      |
| 2019-2020 | 0            | 2                | -2                     | 34             | 1                  | 3                    | 1                   | 39                       | 129                         | -90                      |
| 2020-2021 | 0            | 2                | -2                     | 48             | 0                  | 10                   | 6                   | 64                       | 87                          | -23                      |
| 2021-2022 | 0            | 1                | -1                     | 80             | 0                  | 7                    | 0                   | 87                       | 108                         | -21                      |
| Average   | 0            | 1                | -1                     | 63             | 0                  | 5                    | 3                   | 72                       | 119                         | -47                      |